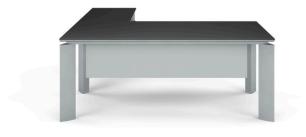

## description:

The Iris Executive Office Desk shares the same design details as Iris Wood but in a more minimal and straight composition. The supporting legs are constructed to an aluminum arch silhouette, painted in silver electrostatic paint. The working surface is a solid one piece available in coloured 8mm glass or 18mm melamine wood. In both versions two other layers in silver support the working area finish: an 18mm MDF panel in a curved profile and a structural steel frame. An extension in the same continuous level is offered with a set of drawers with a lock at its end.

The model is recommended from an extended suite, which includes bookcases, conference tables and coffee tables under the collections of Iris and Atlas.

dimensions:

220x100/190 200x100/190 190x90/180 180x90/180