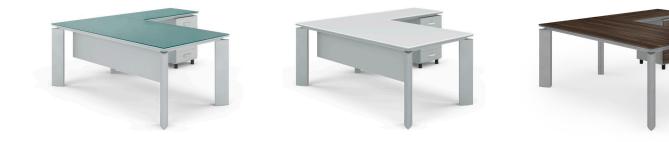

## description:

The Iris Executive Office Desk shares the same design details as Iris Wood but in a more minimal and straight composition. The supporting legs are constructed to an aluminum arch silhouette, painted in silver electrostatic paint. The working surface is a solid one piece available in coloured 8mm glass or 18mm melamine wood. In both versions two other layers in silver support the working area finish: an 18mm MDF panel in a curved profile and a structural steel frame. An extension in the same continuous level is offered with a set of drawers with a lock at its end.

The model is recommended from an extended suite, which includes bookcases, conference tables and coffee tables under the collections of Iris and Atlas.

dimensions:

220x100/190 200x100/190 190x90/180 180x90/180