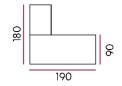

The model is recommended from an extended suite, which includes bookcases, conference tables and coffee tables under the collections of Iris and Atlas.

dimensions:

220x100/190 200x100/190 190x90/180 180x90/180