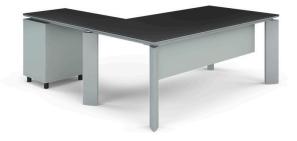

## description:

The Iris Executive Office Desk shares the same design details as Iris Wood but in a more minimal and straight composition. The supporting legs are constructed to an aluminum arch silhouette, painted in silver electrostatic paint. The working surface is a solid one piece available in coloured 8mm glass or 18mm melamine wood. In both versions two other layers in silver support the working area finish: an 18mm MDF panel in a curved profile and a structural steel frame. An extension in the same continuous level is offered with a set of drawers with a lock at its end.

The model is recommended from an extended suite, which includes bookcases, conference tables and coffee tables under the collections of Iris and Atlas.

dimensions:

220x100/190 200x100/190 190x90/180 180x90/180