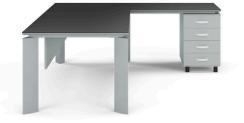

## description:

The Iris Executive Office Desk shares the same design details as Iris Wood but in a more minimal and straight composition. The supporting legs are constructed to an aluminum arch silhouette, painted in silver electrostatic paint. The working surface is a solid one piece available in coloured 8mm glass or 18mm melamine wood. In both versions two other layers in silver support the working area finish: an 18mm MDF panel in a curved profile and a structural steel frame. An extension in the same continuous level is offered with a set of drawers with a lock at its end.

The model is recommended from an extended suite, which includes bookcases, conference tables and coffee tables under the collections of Iris and Atlas.

dimensions:

220x100/190 200x100/190 190x90/180 180x90/180